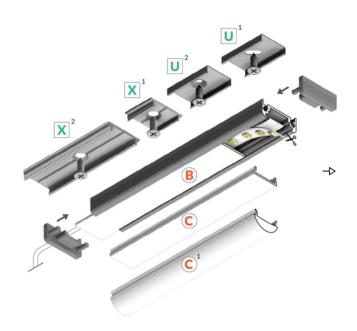

**Material:** Constructed from durable aluminium for long-lasting performance.

**Voltage:** Operates on 24V, ensuring safe and efficient operation.

**Diffuser:** Includes a white diffuser to provide even and glare-free illumination.

**Easy installation:** Simple and straightforward installation process.

**Modern design:** Sleek and contemporary design complements various aesthetics.

This THAMES Aluminium Light Profile is a versatile and high-quality lighting solution that offers a combination of style, performance, and energy efficiency.