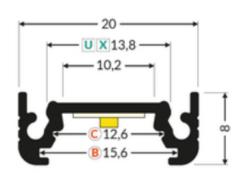

**Material:** Constructed from durable aluminium for long-lasting performance.

**Voltage:** Operates on 24V, ensuring safe and efficient operation.

**Diffuser:** Includes a white diffuser to provide even and glare-free illumination.