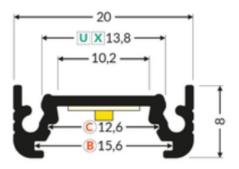

### Variant code: LTP02300AWCW.1600

THAMES 2800mm 50.4W 24V Aluminium Light Profile

This is a sleek and modern LED light profile designed for various applications

**Material:** Constructed from durable aluminium for long-lasting performance.