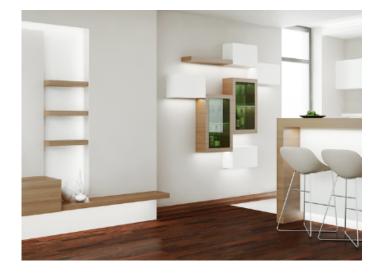

#### **Applications:**

This light profile can be used in a wide range of applications, including:

Architectural lighting: Accent lighting for walls, ceilings, and coves.

**Cabinet lighting:** Illuminating shelves, displays, and interior spaces.

**Under-cabinet lighting:** Providing task lighting for kitchens and work areas.

**Decorative lighting:** Creating ambient lighting effects in residential and commercial settings.