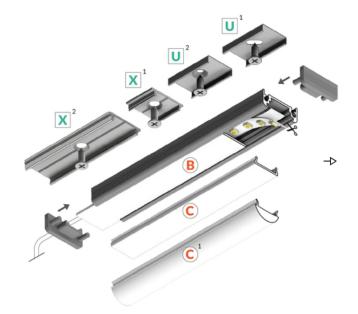

**Easy installation:** Simple and straightforward installation process.

**Modern design:** Sleek and contemporary design complements various aesthetics.

This THAMES Aluminium Light Profile is a versatile and high-quality lighting solution that offers a combination of style, performance, and energy efficiency.