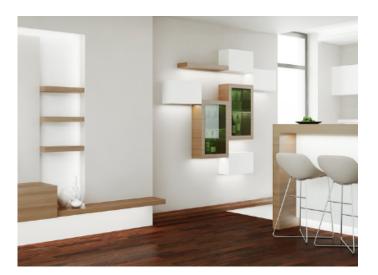

## **Applications:**

This light profile can be used in a wide range of applications, including:

**Architectural lighting:** Accent lighting for walls, ceilings, and coves.

**Cabinet lighting:** Illuminating shelves, displays, and interior spaces.

**Under-cabinet lighting:** Providing task lighting for kitchens and work areas.

**Decorative lighting:** Creating ambient lighting effects in residential and commercial settings.

**Easy installation:** Simple and straightforward installation process.

**Modern design:** Sleek and contemporary design complements various aesthetics.

This THAMES Aluminium Light Profile is a versatile and high-quality lighting solution that offers a combination of style, performance, and energy efficiency.