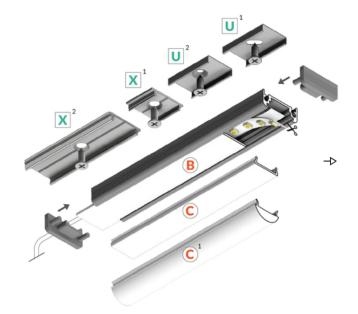

### Variant code: LTP02300AWCW.2800

THAMES 2800mm 50.4W 24V Aluminium Light Profile

This is a sleek and modern LED light profile designed for various applications

**Material:** Constructed from durable aluminium for long-lasting performance.

**Easy installation:** Simple and straightforward installation process.

**Modern design:** Sleek and contemporary design complements various aesthetics.

This THAMES Aluminium Light Profile is a versatile and high-quality lighting solution that offers a combination of style, performance, and energy efficiency.