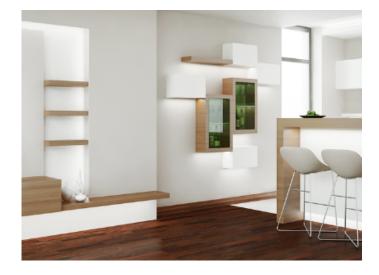

#### **Applications:**

This light profile can be used in a wide range of applications, including:

Architectural lighting: Accent lighting for walls, ceilings, and coves.

**Cabinet lighting:** Illuminating shelves, displays, and interior spaces.

**Under-cabinet lighting:** Providing task lighting for kitchens and work areas.

**Decorative lighting:** Creating ambient lighting effects in residential and commercial settings.