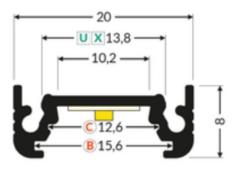

### Variant code: LTP02300AWCW.2800

THAMES 2800mm 50.4W 24V Aluminium Light Profile

This is a sleek and modern LED light profile designed for various applications

**Material:** Constructed from durable aluminium for long-lasting performance.