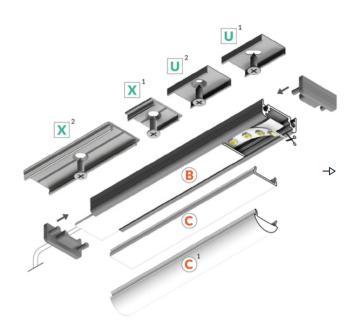

**Neutral White:** Creates a warm and inviting atmosphere.

**JB Input:** Ensures reliable and long-lasting performance.

#### **Benefits:**

**Versatile:** Can be used in a variety of settings, both residential and commercial.

**Energy-Efficient:** Helps to reduce energy consumption and save on utility bills.

**Easy to Install:** Simple and straightforward installation process.