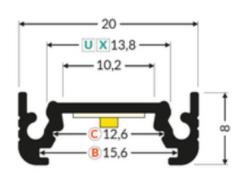

#### **Key Features:**

**24V, 43.2W:** Efficient and energy-saving operation.

**2400mm Length:** Ideal for a variety of applications, including under-cabinet lighting, accent lighting, and more.

White Diffuser: Provides a clean and contemporary look.