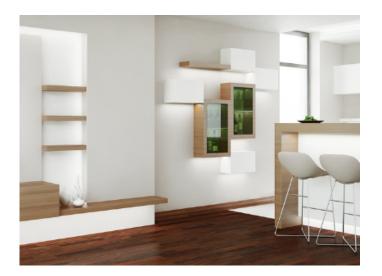

Illuminate Your Space with the Thames Black Light Profile

The Thames Black Light Profile is a versatile and stylish lighting solution designed to add a touch of modern elegance to any room. This sleek profile features a warm white diffuser that emits a soft, inviting glow, creating a cosy and relaxing ambiance.

### **Applications:**

**Under-Cabinet Lighting:** Illuminate kitchen countertops and workspaces.

**Accent Lighting:** Highlight architectural features and artwork.

**Display Lighting:** Showcase products and merchandise in retail settings.