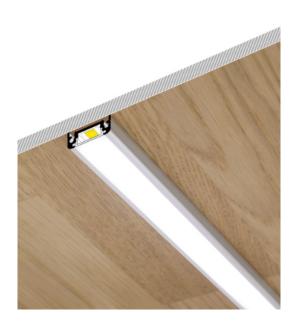

Illuminate Your Space with the Thames Black Light Profile

The Thames Black Light Profile is a versatile and stylish lighting solution designed to add a touch of modern elegance to any room. This sleek profile features a warm white diffuser that emits a soft, inviting glow, creating a cosy and relaxing ambiance.

### **Applications:**

**Under-Cabinet Lighting:** Illuminate kitchen countertops and workspaces.

**Accent Lighting:** Highlight architectural features and artwork.

**Display Lighting:** Showcase products and merchandise in retail settings.