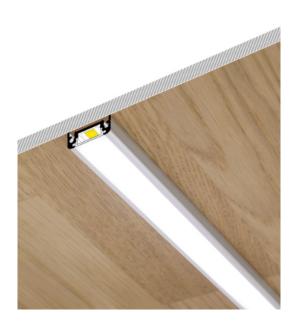

### **Applications:**

**Under-Cabinet Lighting:** Illuminate kitchen countertops and workspaces.

**Accent Lighting:** Highlight architectural features and artwork.

**Display Lighting:** Showcase products and merchandise in retail settings.

**Task Lighting:** Provide focused illumination for reading and other activities.

Upgrade your lighting today with the Thames Black Light Profile and experience the difference.