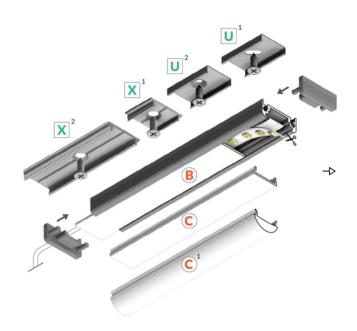

## THAMES Black Light Profile -24V - White Diffuser - Warm White inc JB Input - 10.8W 600mm

Variant code: LTP02300BWWW.0600

THAMES Black Light Profile - 24V - White Diffuser - Warm White inc JB Input - 10.8W 600mm

#### **Benefits:**

**Versatile:** Can be used in a variety of settings, both residential and commercial.

**Energy-Efficient:** Helps to reduce energy consumption and save on utility bills.

**Easy to Install:** Simple and straightforward installation process.