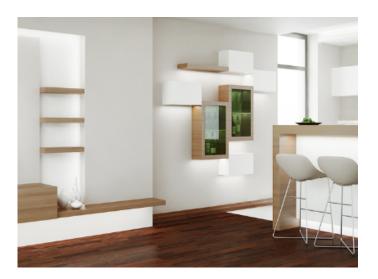

Illuminate Your Space with the Thames Black Light Profile

The Thames Black Light Profile is a versatile and stylish lighting solution designed to add a touch of modern elegance to any room. This sleek profile features a warm white diffuser that emits a soft, inviting glow, creating a cozy and relaxing ambiance.

### **Applications:**

**Under-Cabinet Lighting:** Illuminate kitchen countertops and workspaces.

**Accent Lighting:** Highlight architectural features and artwork.

**Display Lighting:** Showcase products and merchandise in retail settings.