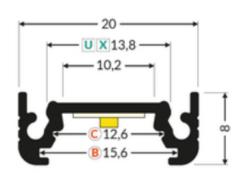

#### **Key Features:**

24V, 10.8W: Efficient and energy-saving operation.

**600mm Length:** Ideal for a variety of applications, including under-cabinet lighting, accent lighting, and more.

White Diffuser: Provides a clean and contemporary look.

**Warm White:** Creates a warm and inviting atmosphere.

**JB Input:** Ensures reliable and long-lasting performance.