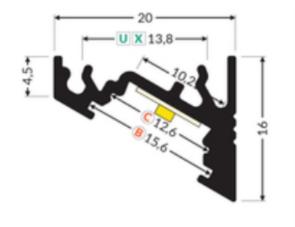

#### **Key Features:**

**Powerful Illumination:** 39.6W of power delivers strong and consistent lighting.

**24V Operation:** Ensures safe and reliable performance.

White Diffuser: Provides even and glare-free light distribution.