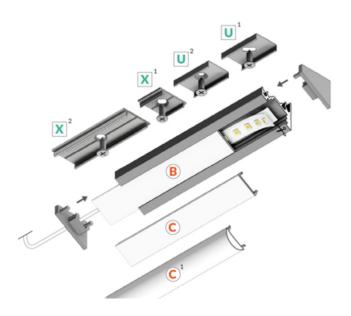

J**B Input:** Compatible with various junction boxes for easy installation.

**Stylish Design:** Sleek black profile adds a touch of sophistication to any space.