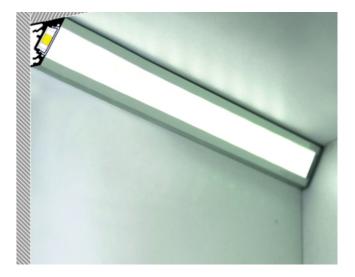

# TYNE Black Light Profile White Diffuser - Cool White inc JB Input

Illuminate your space with the TYNE Black Light Profile, a sleek and efficient lighting solution. This 2200mm profile features a cool white diffuser for a bright and modern aesthetic.

#### **Key Features:**

**Powerful Illumination:** 39.6W of power delivers strong and consistent lighting.

**24V Operation:** Ensures safe and reliable performance.

White Diffuser: Provides even and glare-free light distribution.