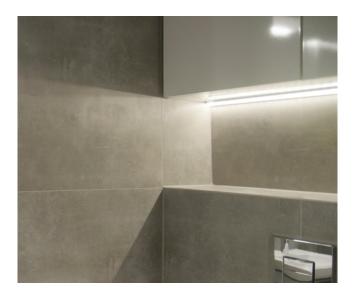

# TYNE Black Light Profile White Diffuser - Cool White inc JB Input

Illuminate your space with the TYNE Black Light Profile, a sleek and efficient lighting solution. This 2200mm profile features a cool white diffuser for a bright and modern aesthetic.

#### Ideal for:

- Residential and commercial applications
- Under-cabinet lighting
- Cove lighting
- Accent lighting

Tel: 01626 333900 Email: info@swshardware.com