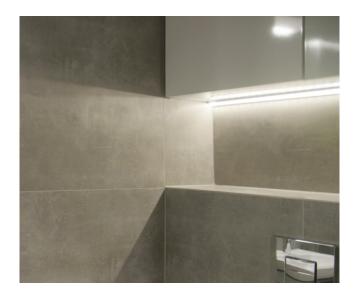

## TYNE Black Light Profile - 24V - White Diffuser - Cool White inc JB Input - 39.6W 2200mm

Variant code: LTPO4300BWCW.2200

TYNE Black Light Profile White Diffuser - Cool White inc JB Input

Illuminate your space with the TYNE Black Light Profile, a sleek and efficient lighting solution. This 2200mm profile features a cool white diffuser for a bright and modern aesthetic.

## Ideal for:

- Residential and commercial applications
- Under-cabinet lighting
- Cove lighting
- Accent lighting