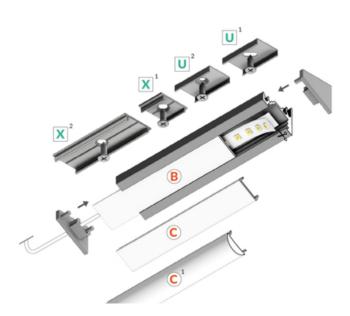

JB Input: Compatible with various junction boxes for easy installation.

**Stylish Design:** Sleek black profile adds a touch of sophistication to any space.