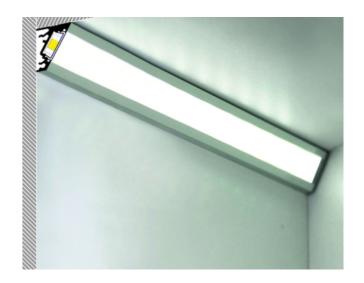

## TYNE Black Light Profile - 24V - White Diffuser - Cool White inc JB Input - 39.6W 2200mm

Variant code: LTPO4300BWCW.2200

TYNE Black Light Profile White Diffuser - Cool White inc JB Input

Illuminate your space with the TYNE Black Light Profile, a sleek and efficient lighting solution. This 2200mm profile features a cool white diffuser for a bright and modern aesthetic.

## **Key Features:**

**Powerful Illumination:** 39.6W of power delivers strong and consistent lighting.

**24V Operation:** Ensures safe and reliable performance.

White Diffuser: Provides even and glare–free light distribution.