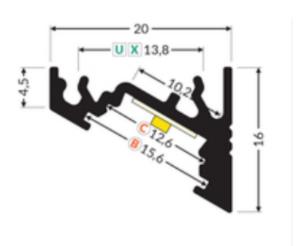

## TYNE Black Light Profile - 24V - White Diffuser - Cool White inc JB Input - 39.6W 2200mm

Variant code: LTPO4300BWCW.2200

TYNE Black Light Profile White Diffuser - Cool White inc JB Input

Illuminate your space with the TYNE Black Light Profile, a sleek and efficient lighting solution. This 2200mm profile features a cool white diffuser for a bright and modern aesthetic.

## **Key Features:**

**Powerful Illumination:** 39.6W of power delivers strong and consistent lighting.

**24V Operation:** Ensures safe and reliable performance.

White Diffuser: Provides even and glare–free light distribution.

JB Input: Compatible with various junction boxes for easy installation.

**Stylish Design:** Sleek black profile adds a touch of sophistication to any space.