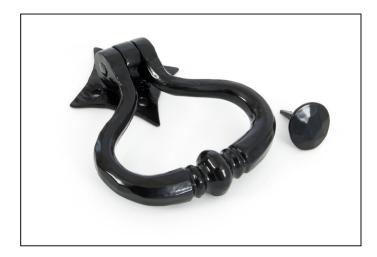

## Shakespeare Door Knocker - Black

Variant code: 33839

Our extensive selection of door knockers suit a variety of doors from timber, composite, upvc and aluminium offering both traditional and contemporary designs.

This shakespeare door knocker shows a true masterpiece of forging. Drawn from one piece of mild steel bar and bent to form the ring, this highlights every hammer blow by our highly skilled blacksmiths.