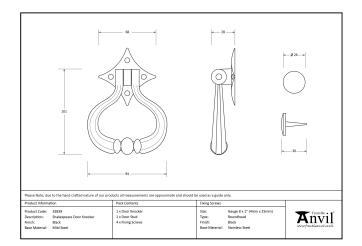

- Surface fixed to the front of your door.
- Supplied with matching SS wood screws.

| Property           | Value       |
|--------------------|-------------|
| Finish             | Black       |
| Width (mm)         | 94          |
| Range              | Shakespeare |
| Handle Length (mm) | 101         |