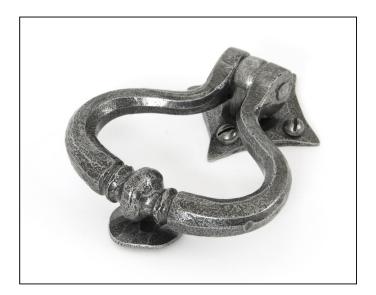

## Shakespeare Door Knocker -Pewter

Variant code: 33805

Our extensive selection of door knockers suit a variety of doors from timber, composite, upvc and aluminium offering both traditional and contemporary designs.

This shakespeare door knocker shows a true masterpiece of forging. Drawn from one piece of mild steel bar and bent to form the ring, this highlights every hammer blow by our highly skilled blacksmiths.