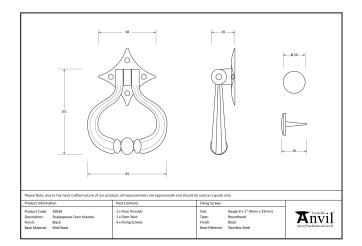

- Surface fixed to the front of your door.
- Supplied with matching SS wood screws.

| Property           | Value         |
|--------------------|---------------|
| Finish             | Pewter Patina |
| Width (mm)         | 94            |
| Range              | Shakespeare   |
| Handle Length (mm) | 101           |