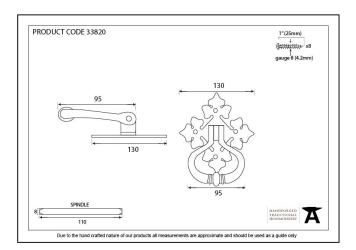

- Maximum door thickness: 98mm.
- The strength of the spring found in a heavy-duty latch will ensure the ring turn returns to it's original position.
- Supplied with matching SS wood screws.

| Property            | Value         |
|---------------------|---------------|
| Finish              | Pewter Patina |
| Width (mm)          | 95            |
| Range               | Shakespeare   |
| Overall Length (mm) | 130           |