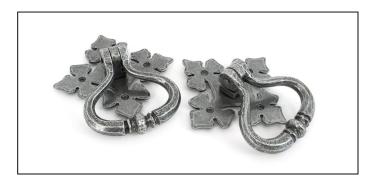

## Shakespeare Ring Turn Set -Pewter

Variant code: 33686

Our ring turn handles offer a simple and effective way of opening doors or gates.

A decorative design that matches to our shakespeare door knockers, this ring turn set is ideal for large doors.

- Maximum door thickness: 98mm.
- The strength of the spring found in a heavy-duty latch will ensure the ring turn returns to it's original position.
- Supplied with matching SS wood screws.

| Property            | Value         |
|---------------------|---------------|
| Finish              | Pewter Patina |
| Width (mm)          | 95            |
| Range               | Shakespeare   |
| Overall Length (mm) | 130           |