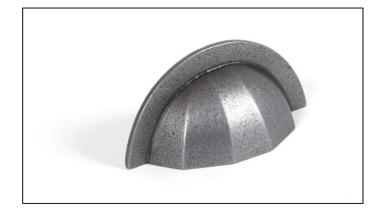

## Shell Drawer Pull – 4" – Natural Smooth

## Variant code: 83519

Our range of drawer pulls are available in an extensive variety of styles and finishes.

Designed to match our shell pull handles and the rest of our natural smooth cabinet furniture.

Supplied with SS M4 screws.

Our natural smooth products are made from a natural cast iron and finished with a clear matt lacquer. This produces a beautifully smooth look and offers a simplistic charm with versatile attributes, making it suitable for both traditional and contemporary settings.