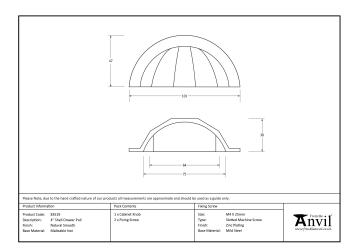

## Shell Drawer Pull – 4" – Natural Smooth

## Variant code: 83519

Our range of drawer pulls are available in an extensive variety of styles and finishes.

Designed to match our shell pull handles and the rest of our natural smooth cabinet furniture.

| Property            | Value          |
|---------------------|----------------|
| Width (mm)          | 47             |
| Finish              | Natural Smooth |
| Depth (mm)          | 30             |
| Range               | Shell          |
| Overall Length (mm) | 101            |