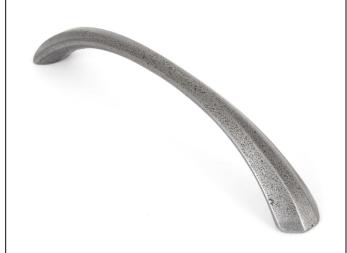

## Shell Pull Handle – 5" – Natural Smooth

## Variant code: 83533

The shell pull handle is part of the blacksmith range of pull handles.

Designed to match our shell drawer pull to create a uniform feeling throughout your home.

Available in two different sizes.

Sold in singles.

Supplied with SS M4 screws.

Our natural smooth products are made from a natural cast iron and finished with a clear matt lacquer. This produces a beautifully smooth look and offers a simplistic charm with versatile attributes, making it suitable for both traditional and contemporary settings.