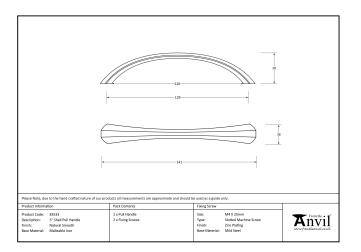

## Variant code: 83533

The shell pull handle is part of the blacksmith range of pull handles.

Designed to match our shell drawer pull to create a uniform feeling throughout your home.

Available in two different sizes.

Sold in singles.

Supplied with SS M4 screws.

Our natural smooth products are made from a natural cast iron and finished with a clear matt lacquer. This produces a beautifully smooth look and offers a simplistic charm with versatile attributes, making it suitable for both traditional and contemporary settings.

| Property            | Value          |
|---------------------|----------------|
| Finish              | Natural Smooth |
| Width (mm)          | 18             |
| Depth (mm)          | 28             |
| Range               | Shell          |
| Overall Length (mm) | 141            |