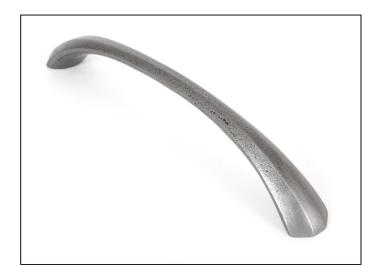

## Shell Pull Handle - 7" - Natural Smooth

Variant code: 83534

The shell pull handle is part of the blacksmith range of pull handles.

Designed to match our shell drawer pull to create a uniform feeling throughout your home.

Available in two different sizes.

Sold in singles.

Supplied with SS M4 screws.

Our natural smooth products are made from a natural cast iron and finished with a clear matt lacquer. This produces a beautifully smooth look and offers a simplistic charm with versatile attributes, making it suitable for both traditional and contemporary settings.

| Property            | Value          |
|---------------------|----------------|
| Finish              | Natural Smooth |
| Width (mm)          | 22             |
| Depth (mm)          | 33             |
| Range               | Shell          |
| Overall Length (mm) | 176            |