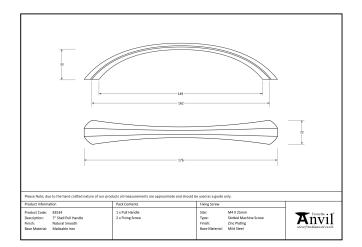

## Shell Pull Handle - 7" - Natural Smooth

Variant code: 83534

The shell pull handle is part of the blacksmith range of pull handles.

Designed to match our shell drawer pull to create a uniform feeling throughout your home.

Available in two different sizes.

Sold in singles.

Supplied with SS M4 screws.

Our natural smooth products are made from a natural cast iron and finished with a clear matt lacquer. This produces a beautifully smooth look and offers a simplistic charm with versatile attributes, making it suitable for both traditional and contemporary settings.

| Property            | Value          |
|---------------------|----------------|
| Finish              | Natural Smooth |
| Width (mm)          | 22             |
| Depth (mm)          | 33             |
| Range               | Shell          |
| Overall Length (mm) | 176            |