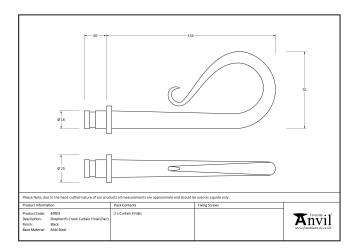

## Shepherd's Crook Curtain Finial - Pair - Black

Variant code: 49902

Our curtain furniture was introduced to complete our range and allow any project to be fully furnished with "From the Anvil" products, down to the finest detail.

These finials work in conjunction with our curtain poles adding a decorative finishing touch.

Our finials can also be used with our large pull handles instead of using the standard end caps provided.

Sold in pairs.

| Property            | Value            |
|---------------------|------------------|
| Finish              | Black            |
| Width (mm)          | 70               |
| Range               | Shepherd's Crook |
| Overall Length (mm) | 154              |