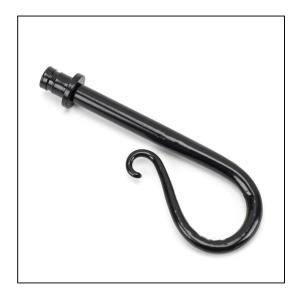

## Shepherd's Crook Curtain Finial - Pair - Black

Variant code: 49902

Our curtain furniture was introduced to complete our range and allow any project to be fully furnished with "From the Anvil" products, down to the finest detail.

These finials work in conjunction with our curtain poles adding a decorative finishing touch.

Our finials can also be used with our large pull handles instead of using the standard end caps provided.

Sold in pairs.