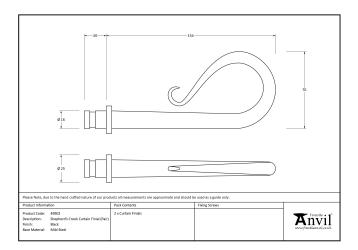

## Shepherd's Crook Curtain Finial - Pair - Pewter

Variant code: 33708

Our curtain furniture was introduced to complete our range and allow any project to be fully furnished with "From the Anvil" products, down to the finest detail.

These finials work in conjunction with our curtain poles adding a decorative finishing touch.

Our finials can also be used with our large pull handles instead of using the standard end caps provided.

Sold in pairs.

| Property            | Value            |
|---------------------|------------------|
| Finish              | Pewter Patina    |
| Width (mm)          | 70               |
| Range               | Shepherd's Crook |
| Overall Length (mm) | 154              |