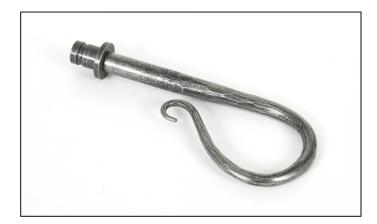

## Shepherd's Crook Curtain Finial - Pair - Pewter

Variant code: 33708

Our curtain furniture was introduced to complete our range and allow any project to be fully furnished with "From the Anvil" products, down to the finest detail.

These finials work in conjunction with our curtain poles adding a decorative finishing touch.

Our finials can also be used with our large pull handles instead of using the standard end caps provided.

Sold in pairs.

| Property            | Value            |
|---------------------|------------------|
| Finish              | Pewter Patina    |
| Width (mm)          | 70               |
| Range               | Shepherd's Crook |
| Overall Length (mm) | 154              |