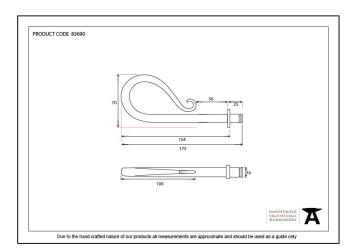

| Property   | Value            |
|------------|------------------|
| Finish     | Beeswax          |
| Width (mm) | 70               |
| Depth (mm) | 154              |
| Range      | Shepherd's Crook |