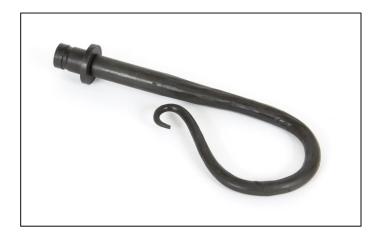

## Shepherds Crook Curtain Finial - Pair - Beeswax

Variant code: 83690

Our curtain furniture was introduced to complete our range and allow any project to be fully furnished with "From the Anvil" products, down to the finest detail.

These finials work in conjunction with our curtain poles adding a decorative finishing touch.

Our finials can also be used with our large pull handles instead of using the standard end caps provided.

Supplied as a pair.