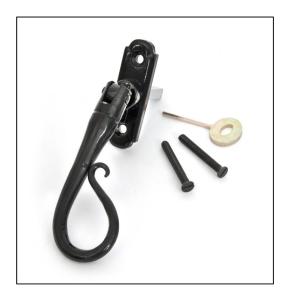

## Shepherd's Crook Espag -Right Hand - Black

Variant code: 33957

Our range of shepherd's crook espagnolette fasteners offer a traditional looking product with the benefits of a modern and secure configuration.

Designed to fit any type of window including uPVC and timber. Can be matched with the shepherd's crook stays in the range.

The handle is hinged to ensure it can be lifted away from the window for ease of use.

- The product is handed and therefore care needs to be taken when choosing the correct hand. From the inside view, if your window is hinged on the right then a right-hand fastener is required.
- They have a 7mm<sup>2</sup> x 70mm spindle and can be locked by way of a grub screw.
- Can be used with an espagnolette gearbox & window lock.
- Supplied with matching SS M5 screws.