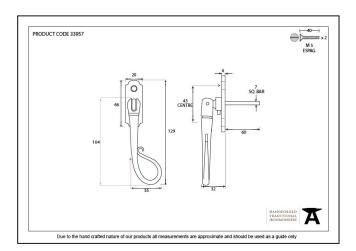

- The product is handed and therefore care needs to be taken when choosing the correct hand. From the inside view, if your window is hinged on the right then a right-hand fastener is required.
- They have a 7mm<sup>2</sup> x 70mm spindle and can be locked by way of a grub screw.
- Can be used with an espagnolette gearbox & window lock.
- Supplied with matching SS M5 screws.

| Property            | Value            |
|---------------------|------------------|
| Finish              | Black            |
| Range               | Shepherd's Crook |
| Overall Length (mm) | 129              |
| Handle Length (mm)  | 104              |