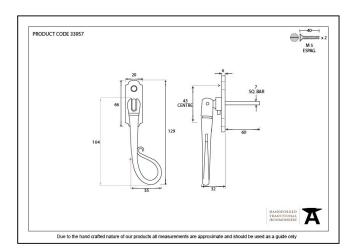

- The product is handed and therefore care needs to be taken when choosing the correct hand. From the inside view, if your window is hinged on the right then a right-hand fastener is required.
- They have a 7mm<sup>2</sup> x 70mm spindle and can be locked by way of a grub screw.
- Can be used with an espagnolette gearbox & window lock.
- Supplied with matching SS M5 screws.

| Property            | Value            |
|---------------------|------------------|
| Finish              | Pewter Patina    |
| Range               | Shepherd's Crook |
| Overall Length (mm) | 129              |
| Handle Length (mm)  | 104              |