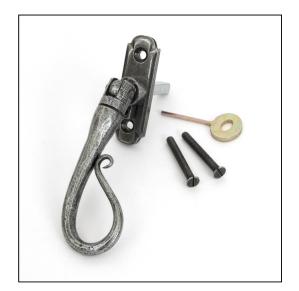

## Shepherd's Crook Espag -Right Hand - Pewter

Variant code: 33602

Our range of shepherd's crook espagnolette fasteners offer a traditional looking product with the benefits of a modern and secure configuration.

Designed to fit any type of window including uPVC and timber. Can be matched with the shepherd's crook stays in the range.

The handle is hinged to ensure it can be lifted away from the window for ease of use.

- The product is handed and therefore care needs to be taken when choosing the correct hand. From the inside view, if your window is hinged on the right then a right-hand fastener is required.
- They have a 7mm<sup>2</sup> x 70mm spindle and can be locked by way of a grub screw.
- Can be used with an espagnolette gearbox & window lock.
- Supplied with matching SS M5 screws.

| Property            | Value            |
|---------------------|------------------|
| Finish              | Pewter Patina    |
| Range               | Shepherd's Crook |
| Overall Length (mm) | 129              |
| Handle Length (mm)  | 104              |