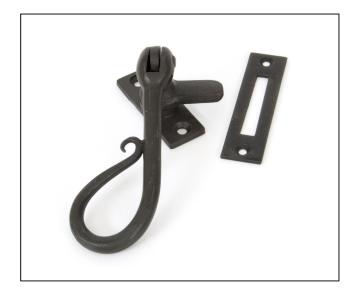

## Shepherd's Crook Fastener - Beeswax

Variant code: 33132

The shepherd's crook is a delicate and traditional design that is only achievable through the skills of our master blacksmiths.

- Designed to fit casement windows and match the shepherd's crook window stays in the range.
- Our handmade fasteners are forged from mild steel giving them unrivalled strength and a wealth of character.
- Reversible design and includes a mortice plate, hook plate available separately (33237), Suitable for use with weatherstripped windows.
- Supplied with matching SS wood screws.