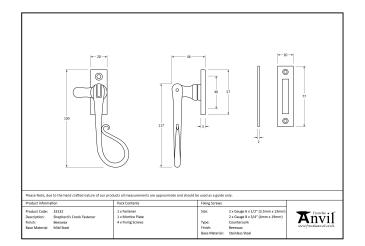

## Shepherd's Crook Fastener - Beeswax

Variant code: 33132

The shepherd's crook is a delicate and traditional design that is only achievable through the skills of our master blacksmiths.

- Designed to fit casement windows and match the shepherd's crook window stays in the range.
- Our handmade fasteners are forged from mild steel giving them unrivalled strength and a wealth of character.
- Reversible design and includes a mortice plate, hook plate available separately (33237), Suitable for use with weatherstripped windows.
- Supplied with matching SS wood screws.

| Property            | Value            |
|---------------------|------------------|
| Finish              | Beeswax          |
| Range               | Shepherd's Crook |
| Overall Length (mm) | 130              |
| Handle Length (mm)  | 117              |