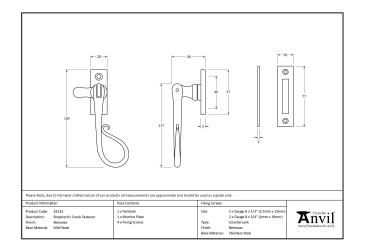

## Shepherd's Crook Fastener - Black

Variant code: 33956

The shepherd's crook is a delicate and traditional design that is only achievable through the skills of our master blacksmiths.

- Designed to fit casement windows and match the shepherd's crook window stays in the range.
- Our handmade fasteners are forged from mild steel giving them unrivalled strength and a wealth of character.
- Reversible design and includes a mortice plate, hook plate available separately (33237), Suitable for use with weatherstripped windows.
- Supplied with matching SS wood screws.

| Property            | Value            |
|---------------------|------------------|
| Finish              | Black            |
| Range               | Shepherd's Crook |
| Overall Length (mm) | 130              |
| Handle Length (mm)  | 117              |