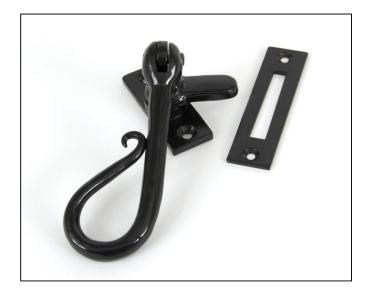

## Shepherd's Crook Fastener - Black

Variant code: 33956

The shepherd's crook is a delicate and traditional design that is only achievable through the skills of our master blacksmiths.

- Designed to fit casement windows and match the shepherd's crook window stays in the range.
- Our handmade fasteners are forged from mild steel giving them unrivalled strength and a wealth of character.
- Reversible design and includes a mortice plate, hook plate available separately (33237), Suitable for use with weatherstripped windows.
- Supplied with matching SS wood screws.

| Property            | Value            |
|---------------------|------------------|
| Finish              | Black            |
| Range               | Shepherd's Crook |
| Overall Length (mm) | 130              |
| Handle Length (mm)  | 117              |