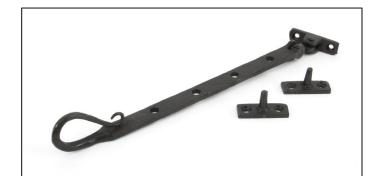

## Shepherd's Crook Stay - 10" -Beeswax

## Variant code: 33474

The shepherd's crook is a delicate and traditional design that is only achievable through the skills of our master blacksmiths.

Our handmade stays are forged from mild steel giving them unrivalled strength and a wealth of character.

- Designed to match the shepherd's crook window fasteners and espags.
- Available in three different sizes.
- Supplied with matching SS wood screws.

| Property            | Value            |
|---------------------|------------------|
| Finish              | Beeswax          |
| Range               | Shepherd's Crook |
| Overall Length (mm) | 315              |
| Stay arm (mm)       | 287              |