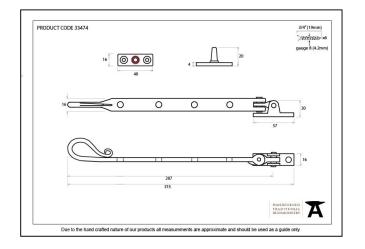

## Variant code: 33474

The shepherd's crook is a delicate and traditional design that is only achievable through the skills of our master blacksmiths.

Our handmade stays are forged from mild steel giving them unrivalled strength and a wealth of character.

- Designed to match the shepherd's crook window fasteners and espags.
- Available in three different sizes.
- Supplied with matching SS wood screws.

| Property            | Value            |
|---------------------|------------------|
| Finish              | Beeswax          |
| Range               | Shepherd's Crook |
| Overall Length (mm) | 315              |
| Stay arm (mm)       | 287              |