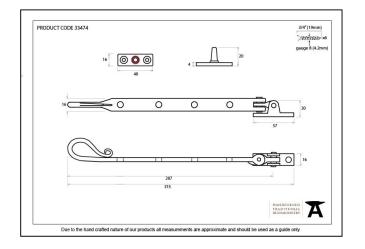

## Shepherd's Crook Stay - 10" -Black

## Variant code: 33961

The shepherd's crook is a delicate and traditional design that is only achievable through the skills of our master blacksmiths.

Our handmade stays are forged from mild steel giving them unrivalled strength and a wealth of character.

- Designed to match the shepherd's crook window fasteners and espags.
- Available in three different sizes.
- Supplied with matching SS wood screws.

| Property            | Value            |
|---------------------|------------------|
| Finish              | Black            |
| Range               | Shepherd's Crook |
| Overall Length (mm) | 315              |
| Stay arm (mm)       | 287              |