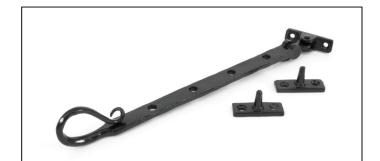

## Shepherd's Crook Stay - 10" -Black

## Variant code: 33961

The shepherd's crook is a delicate and traditional design that is only achievable through the skills of our master blacksmiths.

Our handmade stays are forged from mild steel giving them unrivalled strength and a wealth of character.

- Designed to match the shepherd's crook window fasteners and espags.
- Available in three different sizes.
- Supplied with matching SS wood screws.

| Property            | Value            |
|---------------------|------------------|
| Finish              | Black            |
| Range               | Shepherd's Crook |
| Overall Length (mm) | 315              |
| Stay arm (mm)       | 287              |