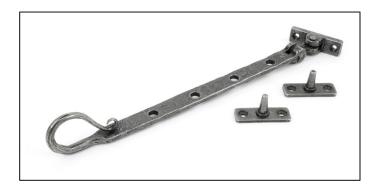

## Shepherd's Crook Stay - 10" -Pewter

Variant code: 33606

The shepherd's crook is a delicate and traditional design that is only achievable through the skills of our master blacksmiths.

Our handmade stays are forged from mild steel giving them unrivalled strength and a wealth of character.

- Designed to match the shepherd's crook window fasteners and espags.
- Available in three different sizes.
- Supplied with matching SS wood screws.

| Property            | Value            |
|---------------------|------------------|
| Finish              | Pewter Patina    |
| Range               | Shepherd's Crook |
| Overall Length (mm) | 315              |
| Stay arm (mm)       | 287              |