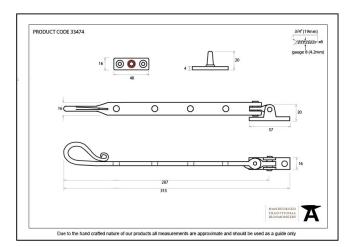

- Designed to match the shepherd's crook window fasteners and espags.
- Available in three different sizes.
- Supplied with matching SS wood screws.

| Property            | Value            |
|---------------------|------------------|
| Finish              | Pewter Patina    |
| Range               | Shepherd's Crook |
| Overall Length (mm) | 315              |
| Stay arm (mm)       | 287              |