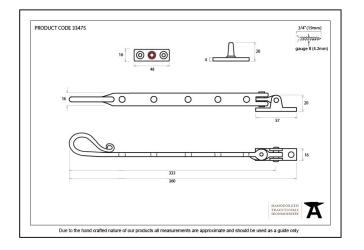

## Variant code: 33475

The shepherd's crook is a delicate and traditional design that is only achievable through the skills of our master blacksmiths.

Our handmade stays are forged from mild steel giving them unrivalled strength and a wealth of character.

- Designed to match the shepherd's crook window fasteners and espags.
- Available in three different sizes.
- Supplied with matching SS wood screws.

| Property            | Value            |
|---------------------|------------------|
| Finish              | Beeswax          |
| Range               | Shepherd's Crook |
| Overall Length (mm) | 360              |
| Stay arm (mm)       | 333              |