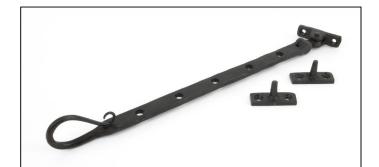

## Shepherd's Crook Stay - 12" -Beeswax

## Variant code: 33475

The shepherd's crook is a delicate and traditional design that is only achievable through the skills of our master blacksmiths.

Our handmade stays are forged from mild steel giving them unrivalled strength and a wealth of character.

- Designed to match the shepherd's crook window fasteners and espags.
- Available in three different sizes.
- Supplied with matching SS wood screws.

| Property            | Value            |
|---------------------|------------------|
| Finish              | Beeswax          |
| Range               | Shepherd's Crook |
| Overall Length (mm) | 360              |
| Stay arm (mm)       | 333              |