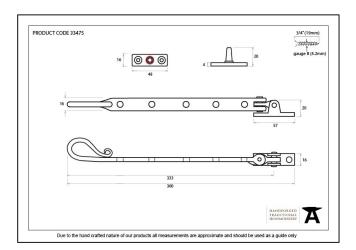

- Designed to match the shepherd's crook window fasteners and espags.
- Available in three different sizes.
- Supplied with matching SS wood screws.

| Property            | Value            |
|---------------------|------------------|
| Finish              | Black            |
| Range               | Shepherd's Crook |
| Overall Length (mm) | 360              |
| Stay arm (mm)       | 333              |