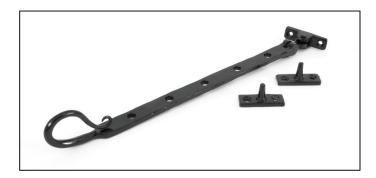

## Shepherd's Crook Stay - 12" -Black

Variant code: 33962

The shepherd's crook is a delicate and traditional design that is only achievable through the skills of our master blacksmiths.

Our handmade stays are forged from mild steel giving them unrivalled strength and a wealth of character.

- Designed to match the shepherd's crook window fasteners and espags.
- Available in three different sizes.
- Supplied with matching SS wood screws.

| Property            | Value            |
|---------------------|------------------|
| Finish              | Black            |
| Range               | Shepherd's Crook |
| Overall Length (mm) | 360              |
| Stay arm (mm)       | 333              |