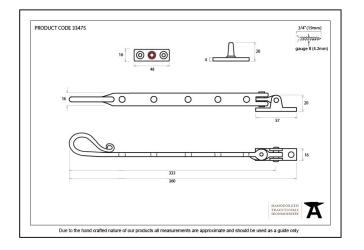

- Designed to match the shepherd's crook window fasteners and espags.
- Available in three different sizes.
- Supplied with matching SS wood screws.

| Property            | Value            |
|---------------------|------------------|
| Finish              | Pewter Patina    |
| Range               | Shepherd's Crook |
| Overall Length (mm) | 360              |
| Stay arm (mm)       | 333              |