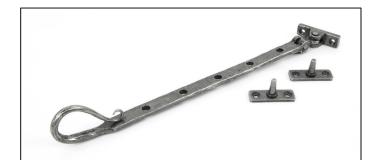

## Shepherd's Crook Stay - 12" -Pewter

## Variant code: 33607

The shepherd's crook is a delicate and traditional design that is only achievable through the skills of our master blacksmiths.

Our handmade stays are forged from mild steel giving them unrivalled strength and a wealth of character.

- Designed to match the shepherd's crook window fasteners and espags.
- Available in three different sizes.
- Supplied with matching SS wood screws.

| Property            | Value            |
|---------------------|------------------|
| Finish              | Pewter Patina    |
| Range               | Shepherd's Crook |
| Overall Length (mm) | 360              |
| Stay arm (mm)       | 333              |