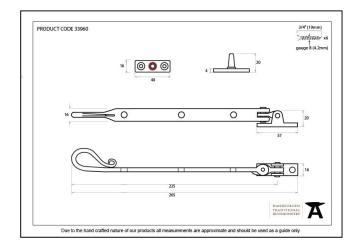

- Designed to match the shepherd's crook window fasteners and espags.
- Available in three different sizes.
- Supplied with matching SS wood screws.

| Property            | Value            |
|---------------------|------------------|
| Finish              | Beeswax          |
| Range               | Shepherd's Crook |
| Overall Length (mm) | 265              |
| Stay arm (mm)       | 235              |