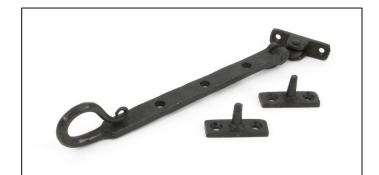

## Shepherd's Crook Stay - 8" -Beeswax

## Variant code: 33473

The shepherd's crook is a delicate and traditional design that is only achievable through the skills of our master blacksmiths.

Our handmade stays are forged from mild steel giving them unrivalled strength and a wealth of character.

- Designed to match the shepherd's crook window fasteners and espags.
- Available in three different sizes.
- Supplied with matching SS wood screws.

| Property            | Value            |
|---------------------|------------------|
| Finish              | Beeswax          |
| Range               | Shepherd's Crook |
| Overall Length (mm) | 265              |
| Stay arm (mm)       | 235              |