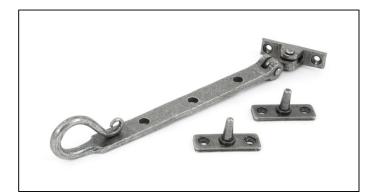

## Shepherd's Crook Stay - 8" - Pewter

Variant code: 33605

The shepherd's crook is a delicate and traditional design that is only achievable through the skills of our master blacksmiths.

Our handmade stays are forged from mild steel giving them unrivalled strength and a wealth of character.

- Designed to match the shepherd's crook window fasteners and espags.
- Available in three different sizes.
- Supplied with matching SS wood screws.

| Property            | Value            |
|---------------------|------------------|
| Finish              | Pewter Patina    |
| Range               | Shepherd's Crook |
| Overall Length (mm) | 265              |
| Stay arm (mm)       | 235              |