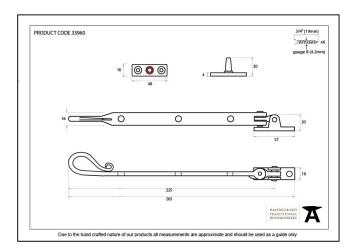

- Designed to match the shepherd's crook window fasteners and espags.
- Available in three different sizes.
- Supplied with matching SS wood screws.

| Property            | Value            |
|---------------------|------------------|
| Finish              | Pewter Patina    |
| Range               | Shepherd's Crook |
| Overall Length (mm) | 265              |
| Stay arm (mm)       | 235              |