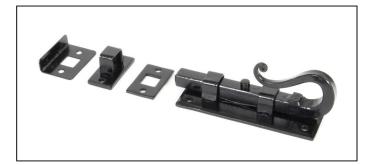

## Shepherd's Crook Universal Bolt - 4" - Black

Variant code: 33072

We have an extensive range of door, window, french and flush bolts, ranging from 4" to 12".

- A multi purpose bolt which can be used on windows or doors and in other applications due to a variety of keeps supplied with the product.
- Designed to match the shepherd's crook window furniture in the range.
- Can be used horizontally & vertically due to the strong spring mechanism incorporated into the bolts.
- Supplied with matching SS wood screws.