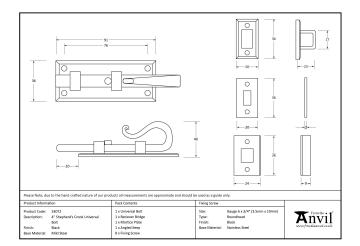

## Shepherd's Crook Universal Bolt - 4" - Black

Variant code: 33072

We have an extensive range of door, window, french and flush bolts, ranging from 4" to 12".

- A multi purpose bolt which can be used on windows or doors and in other applications due to a variety of keeps supplied with the product.
- Designed to match the shepherd's crook window furniture in the range.
- Can be used horizontally & vertically due to the strong spring mechanism incorporated into the bolts.
- Supplied with matching SS wood screws.

| Property            | Value            |
|---------------------|------------------|
| Finish              | Black            |
| Depth (mm)          | 3                |
| Width (mm)          | 37               |
| Range               | Shepherd's Crook |
| Overall Length (mm) | 91               |