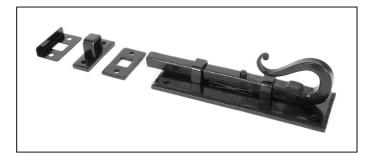

## Shepherd's Crook Universal Bolt - 6" - Black

Variant code: 33073

We have an extensive range of door, window, french and flush bolts, ranging from 4" to 12".

- A multi purpose bolt which can be used on windows or doors and in other applications due to a variety of keeps supplied with the product.
- Designed to match the shepherd's crook window furniture in the range.
- Can be used horizontally & vertically due to the strong spring mechanism incorporated into the bolts.
- Supplied with matching SS wood screws.