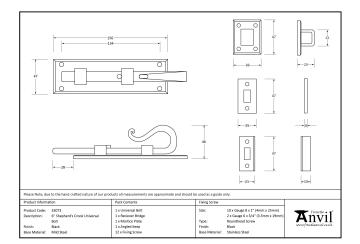

## Shepherd's Crook Universal Bolt - 6" - Black

Variant code: 33073

We have an extensive range of door, window, french and flush bolts, ranging from 4" to 12".

- A multi purpose bolt which can be used on windows or doors and in other applications due to a variety of keeps supplied with the product.
- Designed to match the shepherd's crook window furniture in the range.
- Can be used horizontally & vertically due to the strong spring mechanism incorporated into the bolts.
- Supplied with matching SS wood screws.

| Property            | Value            |
|---------------------|------------------|
| Finish              | Black            |
| Depth (mm)          | 5                |
| Width (mm)          | 47               |
| Range               | Shepherd's Crook |
| Overall Length (mm) | 156              |