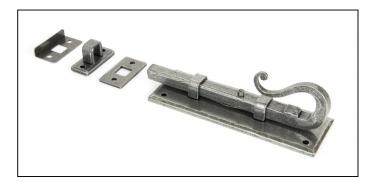

## Shepherd's Crook Universal Bolt - 6" - Pewter

Variant code: 33076

We have an extensive range of door, window, french and flush bolts, ranging from 4" to 12".

- A multi purpose bolt which can be used on windows or doors and in other applications due to a variety of keeps supplied with the product.
- Designed to match the shepherd's crook window furniture in the range.
- Can be used horizontally & vertically due to the strong spring mechanism incorporated into the bolts.
- Supplied with matching SS wood screws.