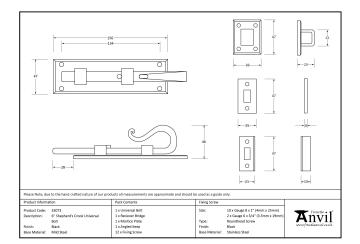

## Shepherd's Crook Universal Bolt - 6" - Pewter

Variant code: 33076

We have an extensive range of door, window, french and flush bolts, ranging from 4" to 12".

- A multi purpose bolt which can be used on windows or doors and in other applications due to a variety of keeps supplied with the product.
- Designed to match the shepherd's crook window furniture in the range.
- Can be used horizontally & vertically due to the strong spring mechanism incorporated into the bolts.
- Supplied with matching SS wood screws.

| Property            | Value            |
|---------------------|------------------|
| Finish              | Pewter Patina    |
| Depth (mm)          | 5                |
| Width (mm)          | 47               |
| Range               | Shepherd's Crook |
| Overall Length (mm) | 156              |