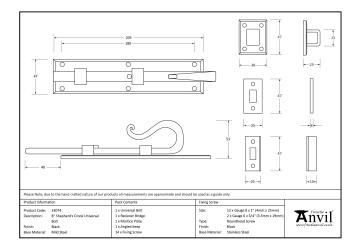

## Shepherd's Crook Universal Bolt - 8" - Black

Variant code: 33074

We have an extensive range of door, window, french and flush bolts, ranging from 4" to 12".

- A multi purpose bolt which can be used on windows or doors and in other applications due to a variety of keeps supplied with the product.
- Designed to match the shepherd's crook window furniture in the range.
- Can be used horizontally & vertically due to the strong spring mechanism incorporated into the bolts.
- Supplied with matching SS wood screws.

| Property            | Value            |
|---------------------|------------------|
| Finish              | Black            |
| Width (mm)          | 47               |
| Depth (mm)          | 5                |
| Range               | Shepherd's Crook |
| Overall Length (mm) | 205              |