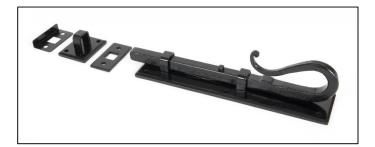

## Shepherd's Crook Universal Bolt - 8" - Black

Variant code: 33074

We have an extensive range of door, window, french and flush bolts, ranging from 4" to 12".

- A multi purpose bolt which can be used on windows or doors and in other applications due to a variety of keeps supplied with the product.
- Designed to match the shepherd's crook window furniture in the range.
- Can be used horizontally & vertically due to the strong spring mechanism incorporated into the bolts.
- Supplied with matching SS wood screws.