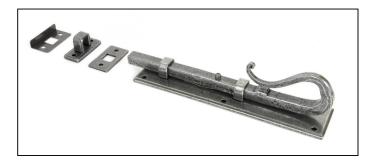

## Shepherd's Crook Universal Bolt - 8" - Pewter

Variant code: 33077

We have an extensive range of door, window, french and flush bolts, ranging from 4" to 12".

- A multi purpose bolt which can be used on windows or doors and in other applications due to a variety of keeps supplied with the product.
- Designed to match the shepherd's crook window furniture in the range.
- Can be used horizontally & vertically due to the strong spring mechanism incorporated into the bolts.
- Supplied with matching SS wood screws.