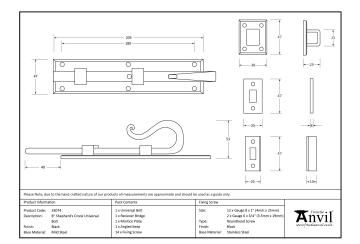

## Shepherd's Crook Universal Bolt - 8" - Pewter

Variant code: 33077

We have an extensive range of door, window, french and flush bolts, ranging from 4" to 12".

- A multi purpose bolt which can be used on windows or doors and in other applications due to a variety of keeps supplied with the product.
- Designed to match the shepherd's crook window furniture in the range.
- Can be used horizontally & vertically due to the strong spring mechanism incorporated into the bolts.
- Supplied with matching SS wood screws.

| Property            | Value            |
|---------------------|------------------|
| Finish              | Pewter Patina    |
| Width (mm)          | 47               |
| Depth (mm)          | 5                |
| Range               | Shepherd's Crook |
| Overall Length (mm) | 205              |