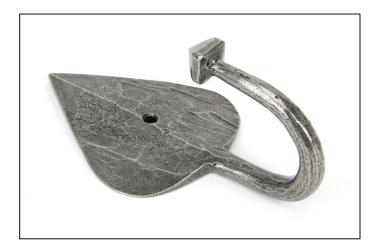

## Shropshire Coat Hook -Pewter

Variant code: 45233

Our large and varied collection of hooks add character and charm to any project or property. An accessory that's both purposeful and decorative.

Can be used as a single item or grouped together in the same size or differing sizes to create a feature.

Match with any of our pewter lever handles to create a matching theme on your internal doors.

Supplied with matching SS wood screws.

Our pewter patina finish is forged from a durable base of steel and is a fine example of how our unique manufacturing techniques add further detail to the natural charm of metals. The process by which the contrasting textures of this finish are created results in a rich appearance that sits well in characterful, rustic homes but also offers a contemporary alterative in more modern settings.