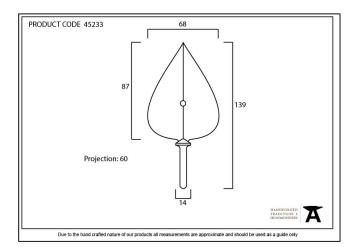

| Property            | Value         |
|---------------------|---------------|
| Finish              | Pewter Patina |
| Width (mm)          | 87            |
| Depth (mm)          | 60            |
| Range               | Shropshire    |
| Overall Length (mm) | 139           |