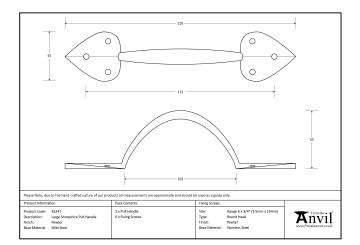

## Shropshire Pull Handle - Large - Pewter

Variant code: 45247

The shropshire pull handle is part of the blacksmith range of pull handles.

Designed to match our shropshire cabinet knobs to create a uniform feeling throughout your home.

| Property            | Value         |
|---------------------|---------------|
| Finish              | Pewter Patina |
| Width (mm)          | 45            |
| Depth (mm)          | 53            |
| Range               | Shropshire    |
| Overall Length (mm) | 212           |