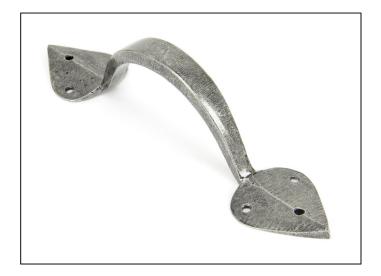

## Shropshire Pull Handle - Large - Pewter

Variant code: 45247

The shropshire pull handle is part of the blacksmith range of pull handles.

Designed to match our shropshire cabinet knobs to create a uniform feeling throughout your home.

Our pewter patina finish is forged from a durable base of steel and is a fine example of how our unique manufacturing techniques add further detail to the natural charm of metals. The process by which the contrasting textures of this finish are created results in a rich appearance that sits well in characterful, rustic homes but also offers a contemporary alterative in more modern settings.

| Property            | Value         |
|---------------------|---------------|
| Finish              | Pewter Patina |
| Width (mm)          | 45            |
| Depth (mm)          | 53            |
| Range               | Shropshire    |
| Overall Length (mm) | 212           |