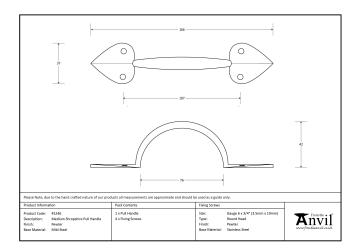

| Property            | Value         |
|---------------------|---------------|
| Finish              | Pewter Patina |
| Width (mm)          | 37            |
| Depth (mm)          | 42            |
| Range               | Shropshire    |
| Overall Length (mm) | 156           |