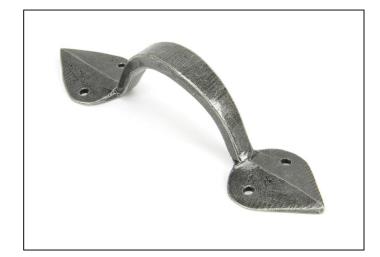

## Shropshire Pull Handle -Medium - Pewter

## Variant code: 45246

The shropshire pull handle is part of the blacksmith range of pull handles.

Designed to match our shropshire cabinet knobs to create a uniform feeling throughout your home.

Our shropshire pull handles vary in use from entrance to cupboard doors depending on the chosen size of pull handle.

- Available in three different sizes.
- Sold in singles.
- Supplied with matching SS wood screws.

Our pewter patina finish is forged from a durable base of steel and is a fine example of how our unique manufacturing techniques add further detail to the natural charm of metals. The process by which the contrasting textures of this finish are created results in a rich appearance that sits well in characterful, rustic homes but also offers a contemporary alterative in more modern settings.