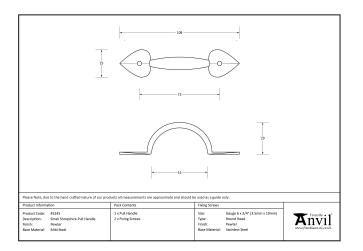

| Property            | Value         |
|---------------------|---------------|
| Finish              | Pewter Patina |
| Width (mm)          | 25            |
| Depth (mm)          | 29            |
| Range               | Shropshire    |
| Overall Length (mm) | 109           |