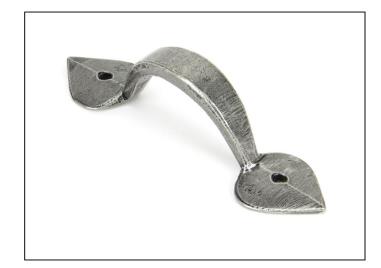

## Shropshire Pull Handle - Small - Pewter

## Variant code: 45245

The shropshire pull handle is part of the blacksmith range of pull handles.

Designed to match our shropshire cabinet knobs to create a uniform feeling throughout your home.

Our shropshire pull handles vary in use from entrance to cupboard doors depending on the chosen size of pull handle.

- Available in three different sizes.
- Sold in singles.
- Supplied with matching SS wood screws.

Our pewter patina finish is forged from a durable base of steel and is a fine example of how our unique manufacturing techniques add further detail to the natural charm of metals. The process by which the contrasting textures of this finish are created results in a rich appearance that sits well in characterful, rustic homes but also offers a contemporary alterative in more modern settings.

| Property            | Value         |
|---------------------|---------------|
| Finish              | Pewter Patina |
| Width (mm)          | 25            |
| Depth (mm)          | 29            |
| Range               | Shropshire    |
| Overall Length (mm) | 109           |