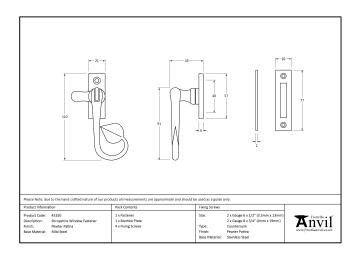

## Variant code: 45250

The shropshire fastener is heated in fire then hammered on an anvil into a leaf like shape. The mild steel is then finished in our popular pewter patina finish.

Designed to fit casement windows and match the shropshire stays in the range.

Reversible design and includes a mortice plate to fit on left and right handed windows.

- For windows with a central mullion the hook plate must be ordered separately.
- Suitable for use with weather-stripped windows.
- Supplied with matching SS wood screws.