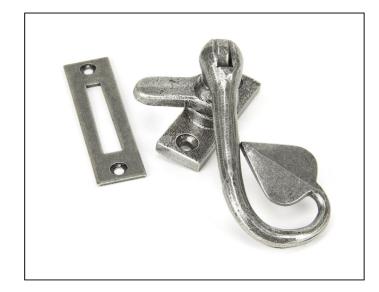

## Shropshire Window Fastener - Pewter

## Variant code: 45250

The shropshire fastener is heated in fire then hammered on an anvil into a leaf like shape. The mild steel is then finished in our popular pewter patina finish.

Designed to fit casement windows and match the shropshire stays in the range.

Reversible design and includes a mortice plate to fit on left and right handed windows.

- For windows with a central mullion the hook plate must be ordered separately.
- Suitable for use with weather-stripped windows.
- Supplied with matching SS wood screws.