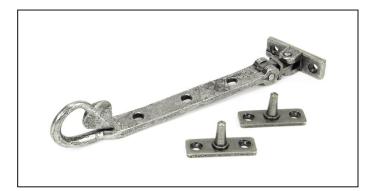

## Shropshire Window Stay - 8" - Pewter

Variant code: 45253

A rustic design of window stay. The leaf like shape once again showcases the high skill set of the "From the Anvil" blacksmiths.

Designed to match the shropshire window fastener.

- Available in three different sizes.
- Supplied with matching SS wood screws.

Our pewter patina finish is forged from a durable base of steel and is a fine example of how our unique manufacturing techniques add further detail to the natural charm of metals. The process by which the contrasting textures of this finish are created results in a rich appearance that sits well in characterful, rustic homes but also offers a contemporary alterative in more modern settings.

| Property            | Value         |
|---------------------|---------------|
| Finish              | Pewter Patina |
| Range               | Shropshire    |
| Overall Length (mm) | 224           |
| Stay arm (mm)       | 205           |