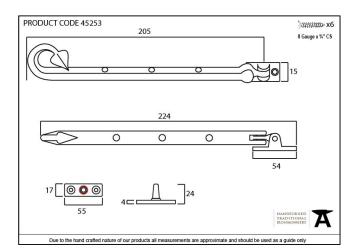

## Shropshire Window Stay - 8" - Pewter

Variant code: 45253

A rustic design of window stay. The leaf like shape once again showcases the high skill set of the "From the Anvil" blacksmiths.

Designed to match the shropshire window fastener.

| Property            | Value         |
|---------------------|---------------|
| Finish              | Pewter Patina |
| Range               | Shropshire    |
| Overall Length (mm) | 224           |
| Stay arm (mm)       | 205           |