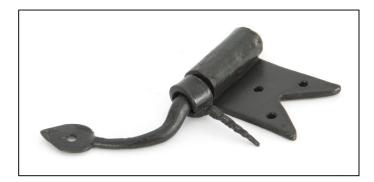

## Shutter Hinge - Pair -Beeswax

Variant code: 33213

An ornate hinge inspired by the classic french design, used to secure window shutters.

- Designed with an angled offset so that when the shutter is opened it is thrown clear of the window, flat against the surrounding wall.
- Supplied as a pair.
- Supplied with matching SS wood screws.

Our beeswax finish is the most authentic finish for steel. After forging, the colours left in the steel range from blue to deep red ochre. To preserve these beautiful colours, our beeswax products are dipped into hot beeswax. This gives a subtle, matt richness to the metal and offers excellent protection when the products are fitted internally and properly maintained. An extremely natural finish and a far softer alternative to a black powder coated finish.