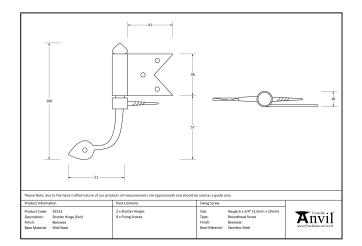

## Shutter Hinge - Pair -Beeswax

Variant code: 33213

An ornate hinge inspired by the classic french design, used to secure window shutters.

- Designed with an angled offset so that when the shutter is opened it is thrown clear of the window, flat against the surrounding wall.
- Supplied as a pair.
- Supplied with matching SS wood screws.

| Property            | Value   |
|---------------------|---------|
| Finish              | Beeswax |
| Overall Length (mm) | 106     |
| Hinge arm (mm)      | 41      |