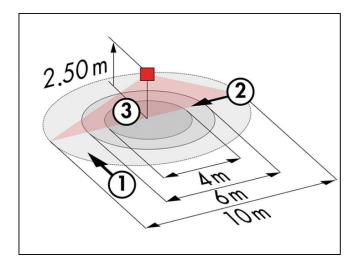

## Single Channel Flush Recessed Mini 360° PIR Presence Detector With Remote Power Supply 1000W IP20 230V

Variant code: LSS25010

Mini ceiling-mounted motion detector in with 360°, circular detection area One channel to switch the lighting Switches all types of light fixtures using high performance relay with in-rush current limitation especially for electronic ballasts Photo-electric switch and follow-up time with potentiometers at the sensor supply Spring-clamps for easy and time-saving installation into ceilings or directly built into light fittings PSU fits through hole for sensor part in ceiling Range: 8m