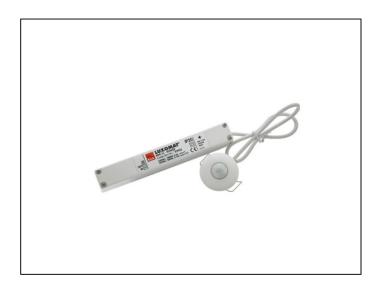

## Single Channel Flush Recessed Mini 360° PIR Presence Detector With Remote Power Supply 1000W IP20 230V

Variant code: LSS25010

Mini ceiling-mounted motion detector in with 360°, circular detection area One channel to switch the lighting Switches all types of light fixtures using high performance relay with in-rush current limitation especially for electronic ballasts Photo-electric switch and follow-up time with potentiometers at the sensor supply Spring-clamps for easy and time-saving installation into ceilings or directly built into light fittings PSU fits through hole for sensor part in ceiling Range: 8m