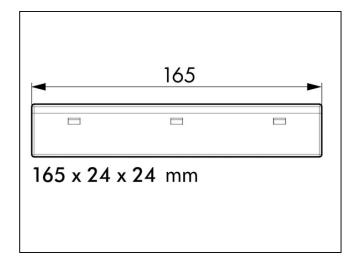

## Single Channel Flush Recessed Mini 360° PIR Presence Detector With Remote Power Supply 1000W IP20 230V

Variant code: LSS25010

Mini ceiling-mounted motion detector in with 360°, circular detection area One channel to switch the lighting Switches all types of light fixtures using high performance relay with in-rush current limitation especially for electronic ballasts Photo-electric switch and follow-up time with potentiometers at the sensor supply Spring-clamps for easy and time-saving installation into ceilings or directly built into light fittings PSU fits through hole for sensor part in ceiling Range: 8m