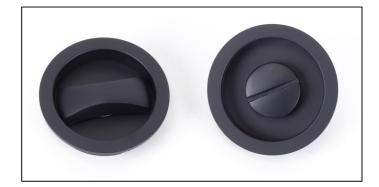

## Sliding/Pocket Door Locking Kit – Black

## Variant code: 46288

Pocket Door hardware is a great way to fit a door when space is limited, or when opening in/out would be impossible due to restrictions.

Turn and release sliding door locking kit with smooth action thumbturn operation and emergency coin release.

To be used in conjunction with pocket door kits (46292 & 46293).

Sold with all fixings, dust socket and spindle.

Our black finish is a popular choice in traditional settings, it has a subtle sheen and offers a bold contrast on both stained and painted timber alike. It is baked in a high-temperature oven giving it durable corrosion resistant properties.