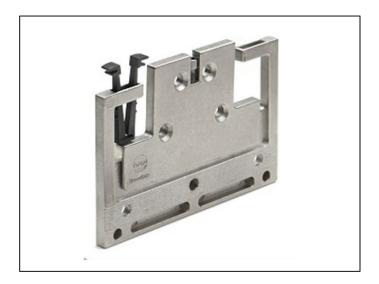

## Slim Cabinet Hanger, No Holes in Cabinet to Adjust – Each

Variant code: AWH01000

I always like to describe this as an adjustable split batten, works really well when doing wall panelling as it gives excellent lateral adjustment with the benefit of height adjustment via an allen key. All adjustments are made on the rear of the bracket so no need for adjustment holes in the joinery. And with a capacity of 700 N (approx 71KG) its heavy duty too. Adjustable in two directions, height adjustment is done via Allen key from above (no need for holes inside the cabinet) Only 5mm thick. Excellent lateral adjustment. Anti-Release device. 700 N capacity. Sold Each.