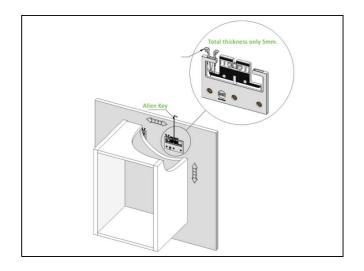

## Slim Cabinet Hanger, No Holes in Cabinet to Adjust – Each

Variant code: AWH01000

I always like to describe this as an adjustable split batten, works really well when doing wall panelling as it gives excellent lateral adjustment with the benefit of height adjustment via an allen key. All adjustments are made on the rear of the bracket so no need for adjustment holes in the joinery. And with a capacity of 700 N (approx 71KG) its heavy duty too. Adjustable in two directions, height adjustment is done via Allen key from above (no need for holes inside the cabinet) Only 5mm thick. Excellent lateral adjustment. Anti-Release device. 700 N capacity. Sold Each.