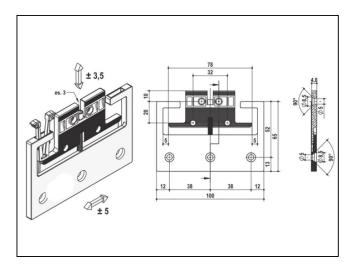

## Slim Cabinet Hanger, No Holes in Cabinet to Adjust – Each

Variant code: AWH01000

I always like to describe this as an adjustable split batten, works really well when doing wall panelling as it gives excellent lateral adjustment with the benefit of height adjustment via an allen key. All adjustments are made on the rear of the bracket so no need for adjustment holes in the joinery. And with a capacity of 700 N (approx 71KG) its heavy duty too. Adjustable in two directions, height adjustment is done via Allen key from above (no need for holes inside the cabinet) Only 5mm thick. Excellent lateral adjustment. Anti-Release device. 700 N capacity. Sold Each.