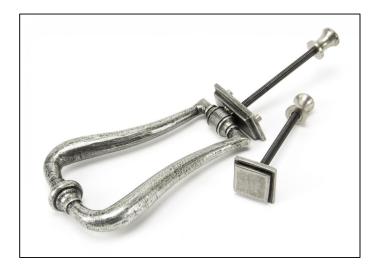

## Slimline Art Deco Door Knocker – Pewter

Variant code: 90035

Our extensive selection of door knockers suit a variety of doors from timber, composite, upvc and aluminium offering both traditional and contemporary designs.

Designed to match our art deco centre door knob to create a uniform feeling on your front door.

Fixed to your door using a bolt-through fixing for the knocker and strike plate, which is finished with a small feature knob on the internal side of the door.

Supplied with matching 110mm stainless steel threaded bolts which provides a bolt-through fixing.

| Property            | Value         |
|---------------------|---------------|
| Finish              | Pewter Patina |
| Depth (mm)          | 27            |
| Width (mm)          | 90            |
| Range               | Art Deco      |
| Overall Length (mm) | 148           |