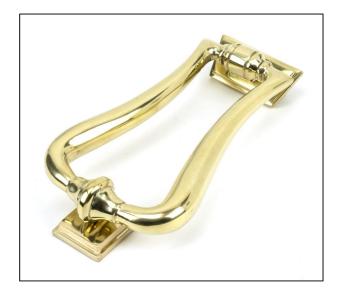

## Slimline Art Deco Door Knocker - Polished Brass

Variant code: 46552

Our extensive selection of door knockers suit a variety of doors from timber, composite, upvc and aluminium offering both traditional and contemporary designs.

Our art deco range is forged from solid brass. The different elevations highlight all of the hand finishing that is carried out in our factory. A perfect design choice for external doors with matching products available.

Designed to match our art deco centre door knob to create a uniform feeling on your front door.

Fixed to your door using a bolt-through fixing for the knocker and strike plate, which is finished with a small feature knob on the internal side of the door.

Supplied with matching 110mm stainless steel threaded bolts which provides a bolt-through fixing.

| Property            | Value          |
|---------------------|----------------|
| Finish              | Polished Brass |
| Depth (mm)          | 27             |
| Width (mm)          | 90             |
| Range               | Art Deco       |
| Overall Length (mm) | 148            |