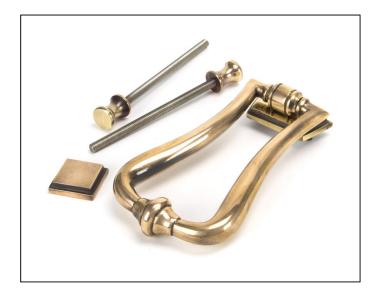

Designed to match our art deco centre door knob to create a uniform feeling on your front door.

Fixed to your door using a bolt-through fixing for the knocker and strike plate, which is finished with a small feature knob on the internal side of the door.

Supplied with matching 110mm stainless steel threaded bolts which provides a bolt-through fixing.

| Property            | Value           |
|---------------------|-----------------|
| Finish              | Polished Bronze |
| Depth (mm)          | 27              |
| Width (mm)          | 90              |
| Range               | Art Deco        |
| Overall Length (mm) | 148             |