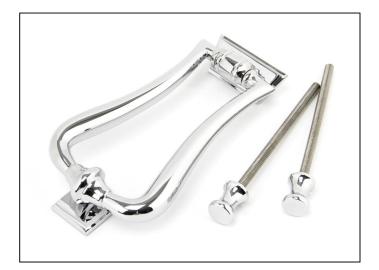

Designed to match our art deco centre door knob to create a uniform feeling on your front door.

Fixed to your door using a bolt-through fixing for the knocker and strike plate, which is finished with a small feature knob on the internal side of the door.

Supplied with matching 110mm stainless steel threaded bolts which provides a bolt-through fixing.

| Property            | Value           |
|---------------------|-----------------|
| Finish              | Polished Chrome |
| Depth (mm)          | 27              |
| Width (mm)          | 90              |
| Range               | Art Deco        |
| Overall Length (mm) | 148             |