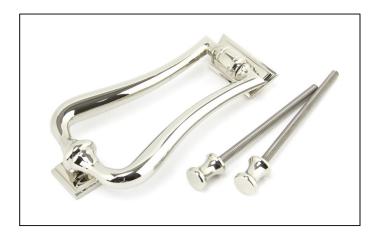

Designed to match our art deco centre door knob to create a uniform feeling on your front door.

Fixed to your door using a bolt-through fixing for the knocker and strike plate, which is finished with a small feature knob on the internal side of the door.

Supplied with matching 110mm stainless steel threaded bolts which provides a bolt-through fixing.

| Property            | Value           |
|---------------------|-----------------|
| Finish              | Polished Nickel |
| Depth (mm)          | 27              |
| Width (mm)          | 90              |
| Range               | Art Deco        |
| Overall Length (mm) | 148             |