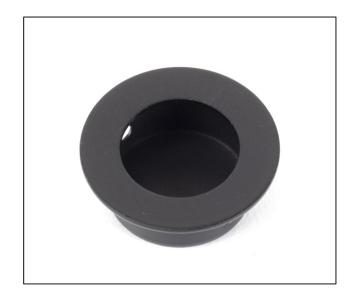

## Small Flush Pull – 30mm – Black

## Variant code: 46289

Pocket Door hardware is a great way to fit a door when space is limited, or when opening in/out would be impossible due to restrictions., Flush pull handle perfect for sliding and pocket doors.

To be used in conjunction with pocket door kits (46292 & 46293).

Sold with all fixings.

Our black finish is a popular choice in traditional settings, it has a subtle sheen and offers a bold contrast on both stained and painted timber alike. It is baked in a high-temperature oven giving it durable corrosion resistant properties.